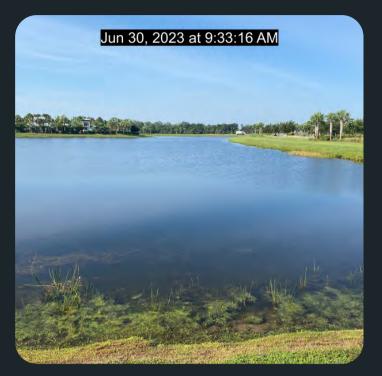

## SUMMARY:

All ponds have been serviced this month. We are getting some inconsistent rain fall now. It is better than nothing. As water levels rise in the heat of the summer algae blooms will be popping up as result of nutrient runoff. Everything that has been accumulating in street drains, perimeter grass, and in the dirt will get its chance to enter the ponds. We will continue to aggressively treat each pond throughout the summer. We are still having pond weed pop up in ponds and are treating as well. Not uncommon to have reoccurring growth after disrupting large established colonies of plant life.