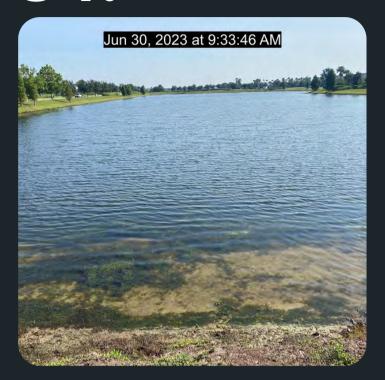

## SUMMARY:

All ponds have been serviced this month. We are getting some inconsistent rain fall now. It is better than nothing. As water levels rise in the heat of the summer algae blooms will be popping up as result of nutrient runoff. Everything that has been accumulating in street drains, perimeter grass, and in the dirt will get its chance to enter the ponds. We will continue to aggressively treat each pond throughout the summer. We are still having pond weed pop up in ponds and are treating as well. Not uncommon to have reoccurring growth after disrupting large established colonies of plant life.