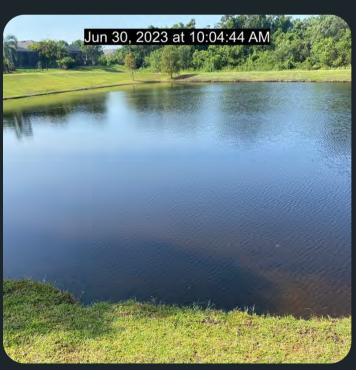

## SUMMARY:

All ponds have been serviced this month. We are getting some inconsistent rain fall now. It is better than nothing. As water levels rise in the heat of the summer algae blooms will be popping up as result of nutrient runoff. Everything that has been accumulating in street drains, perimeter grass, and in the dirt will get its chance to enter the ponds. We will continue to aggressively treat each pond throughout the summer. We are still having pond weed pop up in ponds and are treating as well. Not uncommon to have reoccurring growth after disrupting large established colonies of plant life.