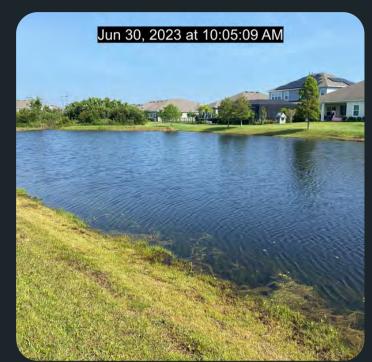

## SUMMARY:

All ponds have been serviced this month. We are getting some inconsistent rain fall now. It is better than nothing. As water levels rise in the heat of the summer algae blooms will be popping up as result of nutrient runoff. Everything that has been accumulating in street drains, perimeter grass, and in the dirt will get its chance to enter the ponds. We will continue to aggressively treat each pond throughout the summer. We are still having pond weed pop up in ponds and are treating as well. Not uncommon to have reoccurring growth after disrupting large established colonies of plant life.