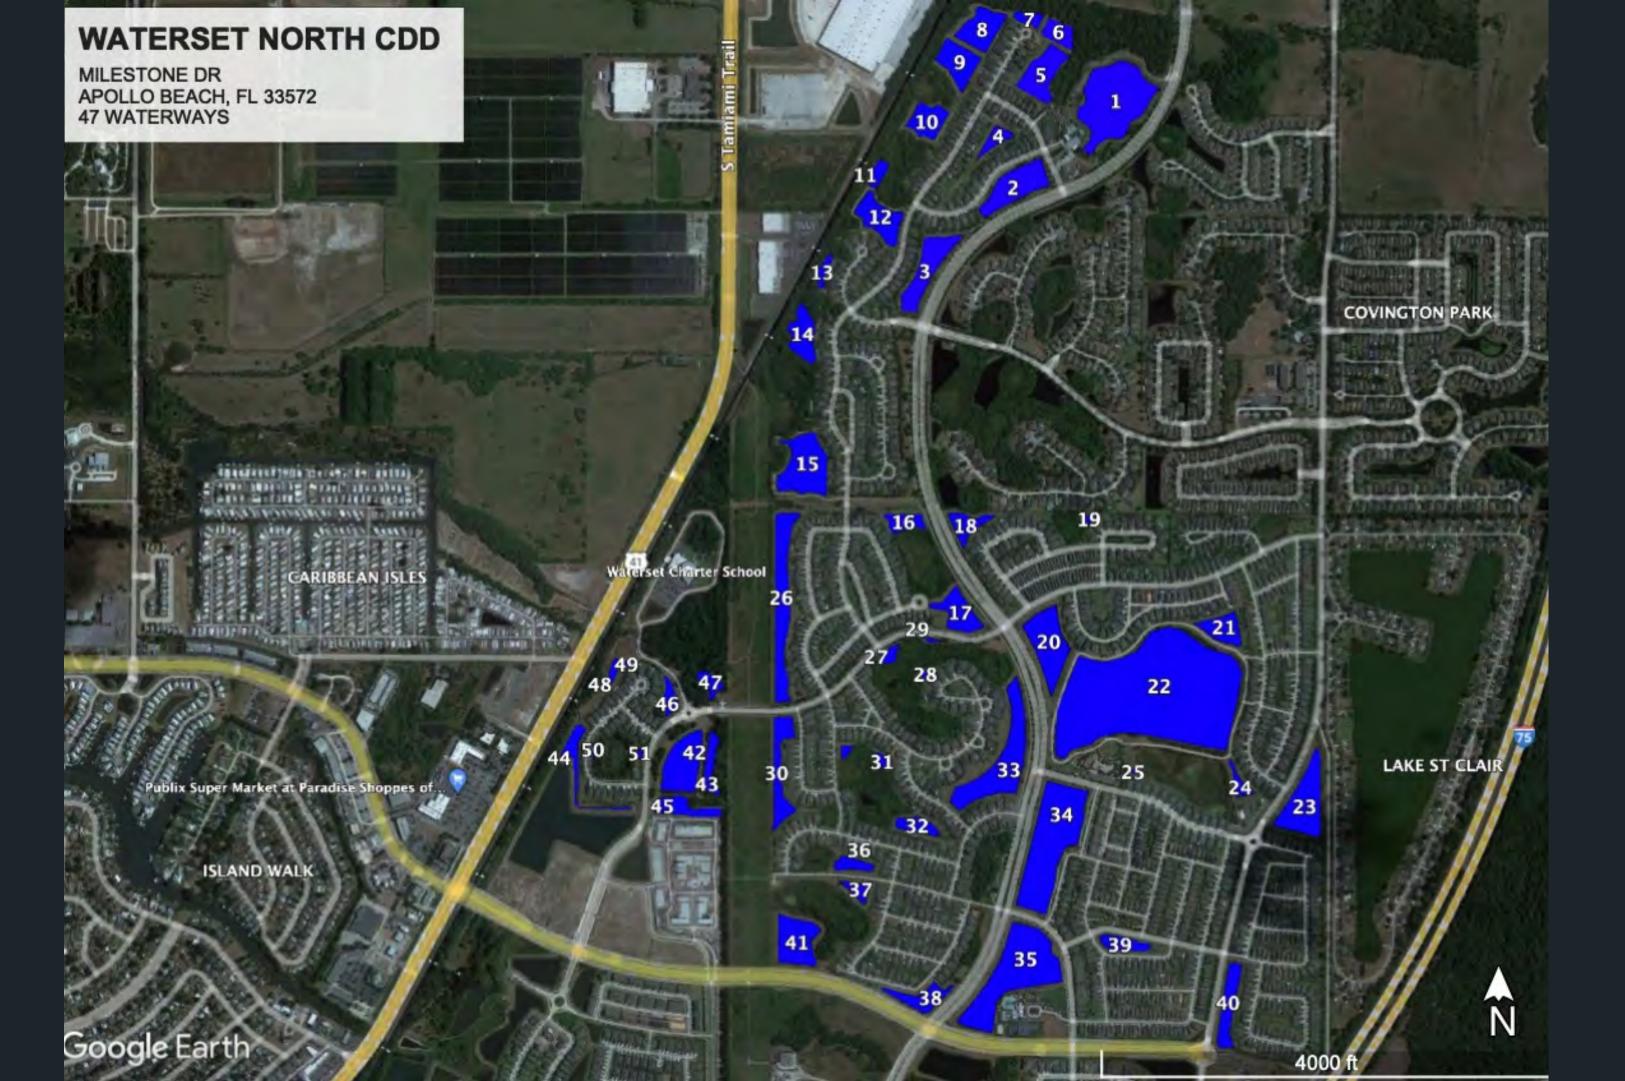

ORTH CDD

**Inspection Date:** 

June 30, 2023

### **Prepared For:**

Matt Huber

### **Prepared By:**

Devon Craig Field operations Manager

P: 941.201.7287

E: dcraig@sitexaquatics.com

## SUMMARY:

All ponds have been serviced this month. We are getting some inconsistent rain fall now. It is better than nothing. As water levels rise in the heat of the summer algae blooms will be popping up as result of nutrient runoff. Everything that has been accumulating in street drains, perimeter grass, and in the dirt will get its chance to enter the ponds. We will continue to aggressively treat each pond throughout the summer. We are still having pond weed pop up in ponds and are treating as well. Not uncommon to have reoccurring growth after disrupting large established colonies of plant life.



33.



34.



35.



36.



**37.** 



38.



39.



40.



41



**42.** 



43.



44.



**45.** 



46.



**47.** 



48.



- 1: Shoreline vegetation has been treated.
- 2: Shoreline vegetation has been treated.
- 3: Shoreline vegetation and Algae has been treated.
- 4: Shoreline vegetation has been treated.
- 5: Shoreline vegetation has been treated.
- 6: Shoreline vegetation has been treated.
- 7: Shoreline vegetation has been treated.
- 8: Shoreline vegetation and Pond Weed has been treated.
- 9: Shoreline vegetation and Algae has been treated.
- 10: Shoreline vegetation and Algae has been treated.
- 11: Shoreline vegetation has been treated.
- 12: Shoreline vegetation has been treated.
- 13: Shoreline vegetation and Spike Rush has been treated.

- 14: Shoreline vegetation and