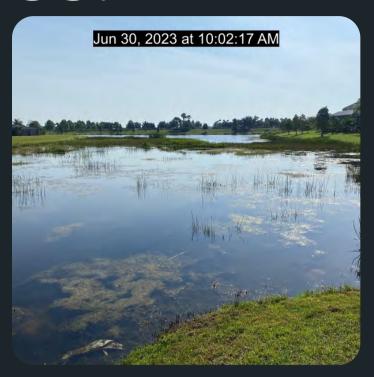

## SUMMARY:

All ponds have been serviced this month. We are getting some inconsistent rain fall now. It is better than nothing. As water levels rise in the heat of the summer algae blooms will be popping up as result of nutrient runoff. Everything that has been accumulating in street drains, perimeter grass, and in the dirt will get its chance to enter the ponds. We will continue to aggressively treat each pond throughout the summer. We are still having pond weed pop up in ponds and are treating as well. Not uncommon to have reoccurring growth after disrupting large established colonies of plant life.