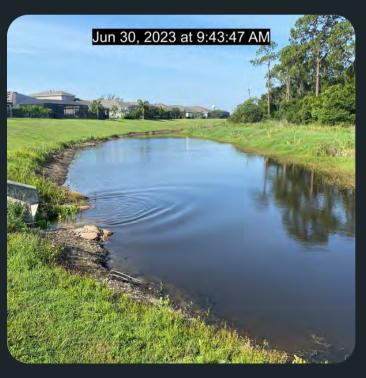

## SUMMARY:

All ponds have been serviced this month. We are getting some inconsistent rain fall now. It is better than nothing. As water levels rise in the heat of the summer algae blooms will be popping up as result of nutrient runoff. Everything that has been accumulating in street drains, perimeter grass, and in the dirt will get its chance to enter the ponds. We will continue to aggressively treat each pond throughout the summer. We are still having pond weed pop up in ponds and are treating as well. Not uncommon to have reoccurring growth after disrupting large established colonies of plant life.

- 27: Shoreline vegetation has been treated.
- 28: Shoreline vegetation and Duckweed has been treated.
- 29: Shoreline vegetation has been treated.
- 30: Shoreline vegetation and Algae has been treated.
- 31: Shoreline vegetation has been treated.
- 32: Shoreline vegetation and Spike rush has been treated.
- 33: Shoreline vegetation and Algae has been treated.
- 34: Shoreline vegetation and Pond Weed has been treated.
- 35: Shoreline vegetation and Pond Weed has been treated.
- 36: Shoreline vegetation and Algae has been treated.
- 37: Shoreline vegetation has been treated.
- 38: Shoreline vegetation and Algae has been treated.
- 39: Shoreline vegetation and Algae has been treated.