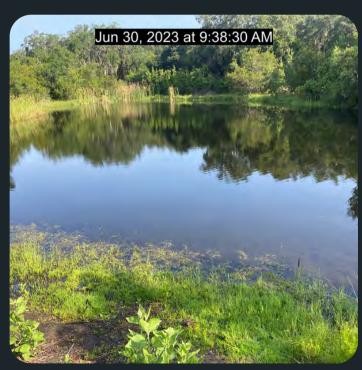

## SUMMARY:

All ponds have been serviced this month. We are getting some inconsistent rain fall now. It is better than nothing. As water levels rise in the heat of the summer algae blooms will be popping up as result of nutrient runoff. Everything that has been accumulating in street drains, perimeter grass, and in the dirt will get its chance to enter the ponds. We will continue to aggressively treat each pond throughout the summer. We are still having pond weed pop up in ponds and are treating as well. Not uncommon to have reoccurring growth after disrupting large established colonies of plant life.

- 1: Shoreline vegetation has been treated.
- 2: Shoreline vegetation has been treated.
- 3: Shoreline vegetation and Algae has been treated.
- 4: Shoreline vegetation has been treated.
- 5: Shoreline vegetation has been treated.
- 6: Shoreline vegetation has been treated.
- 7: Shoreline vegetation has been treated.
- 8: Shoreline vegetation and Pond Weed has been treated.
- 9: Shoreline vegetation and Algae has been treated.
- 10: Shoreline vegetation and Algae has been treated.
- 11: Shoreline vegetation has been treated.
- 12: Shoreline vegetation has been treated.
- 13: Shoreline vegetation and Spike Rush has been treated.