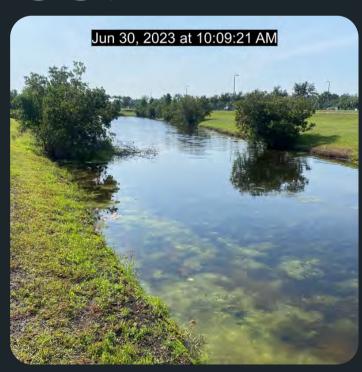

## SUMMARY:

All ponds have been serviced this month. We are getting some inconsistent rain fall now. It is better than nothing. As water levels rise in the heat of the summer algae blooms will be popping up as result of nutrient runoff. Everything that has been accumulating in street drains, perimeter grass, and in the dirt will get its chance to enter the ponds. We will continue to aggressively treat each pond throughout the summer. We are still having pond weed pop up in ponds and are treating as well. Not uncommon to have reoccurring growth after disrupting large established colonies of plant life.